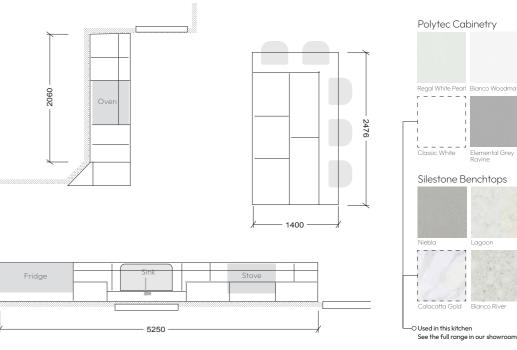

#### Manning

Inspired by The Hamptons of Long Island, New York, this coastal-style kitchen integrates vintage elements with modern to create a casual yet sophisticated feel.

Keeping it fresh and crisp with Silestone by Cosentino benchtops and Polytec cabinetry, we've used unique tapwear and handles for the ultimate Hamptons vibe.

Beginning to end design Durable Blum Drawer Fittings Hafele Corner Storage Integrated appliances

styles to choose from