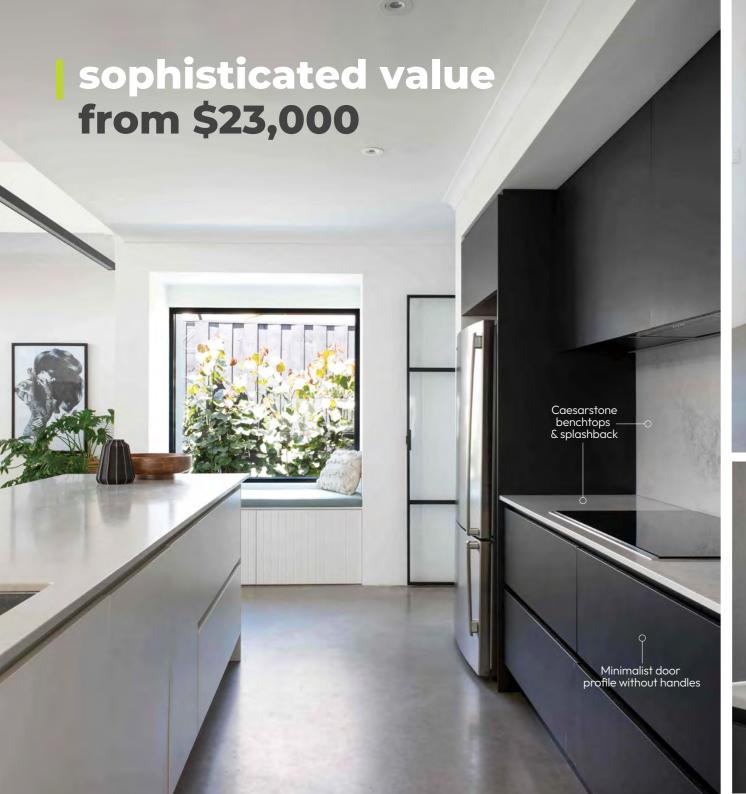

## minimalistic beauty from \$25,000 Caesarstone Benchtop in Osprey Custom space \_ for wine fridge