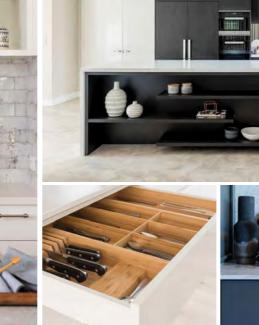

This kitchen features the same material for a splashback as the Silestone by Cosentino waterfall benchtop to create continuous flow and give the

Overhead handle-less cabinets are a fantastic way to store frequently used cooking items such as spices, tea and coffee, but also add style to the design.

# Handleless overhead storage