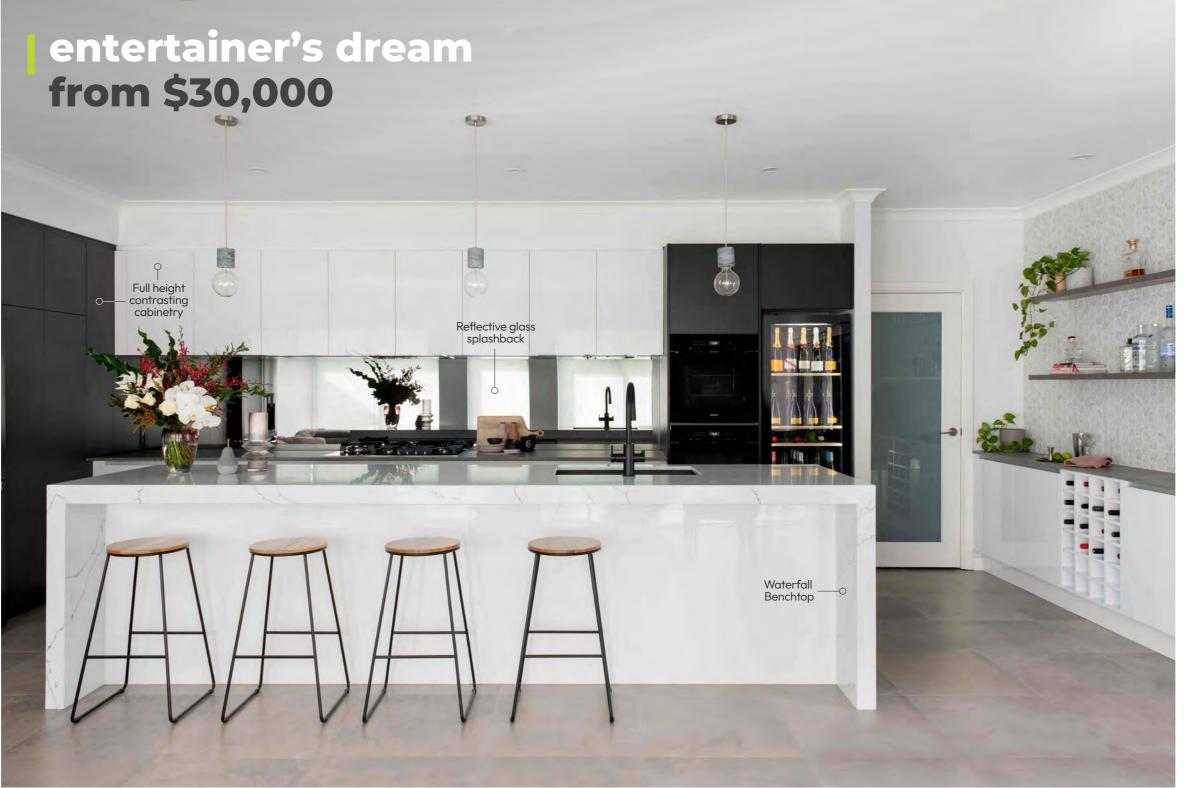

## minimalistic beauty from \$25,000 Caesarstone Benchtop in Osprey Custom space \_ for wine fridge