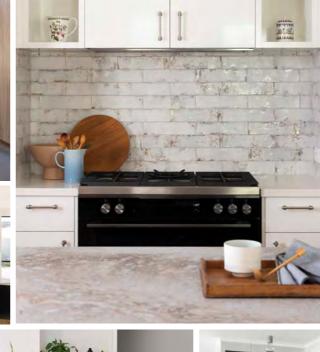

#### Wembley Downs

This unique kitchen has a gorgeous contrast of Black and Natural Oak Polytec doors with sleek Caesarstone Noble Grey benchtop and splashback.

Frameless cabinets, horizontal lines and the use of contrasting materials are a sleek and sophisticated way to give your design that custom-kitchen finish.