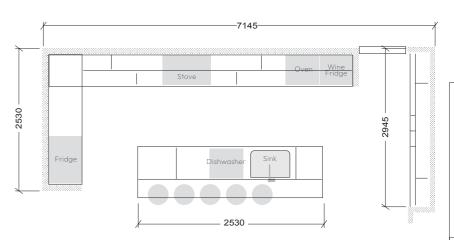

## minimalistic beauty from \$25,000 Caesarstone Benchtop in Osprey Custom space \_ for wine fridge