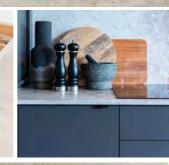

#### Burns Beach

No detail has been overlooked when it comes to this by a sleek grey concrete look Caesarstone custom kitchen design. This unique space has a designated area for coffee (and gin and tonics!) with a hexagon mosaic tiled splashback that separates it from the rest of the kitchen. Black Laminex cabinetry and white marble island is united centre island. This kitchen was built for entertaining.

benchtop and DWG dark mirror splashback.

A statement matte black pull out mixer over a ceramic, drop-in sink is a focal point on a massive

Polytec Cabinetry