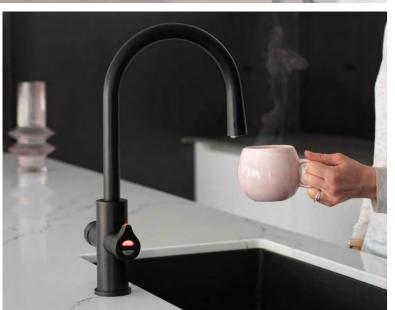

Benchtop as the Splashback, which is hardwearing and easy to keep clean. Matte black tapware is remaining popular in new kitchen designs as aside from looking stylish, it requires minimal maintenance over time and resists watermarks and fingerprints.