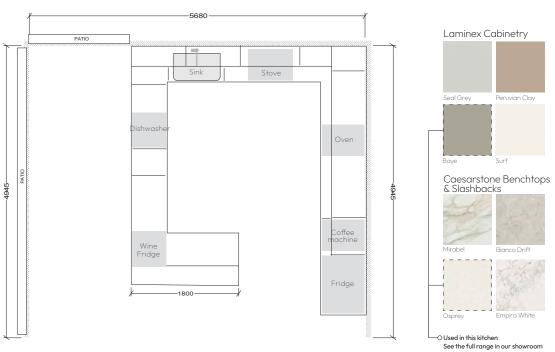

## minimalistic beauty from \$25,000 Caesarstone Benchtop in Osprey Custom space \_ for wine fridge