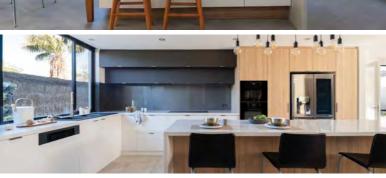

#### Joondalup

Choosing a mix of luxe and minimal, this is a dramatic kitchen in a small space. Integrated appliances to streamline the look of the kitchen and plenty of storage, this kitchen oozes style and practicality. We used the same Caesarstone

Benchtop as the Splashback, which is hardwearing and easy to keep clean. Matte black tapware is remaining popular in new kitchen designs as aside from looking stylish, it requires minimal maintenance over time and resists watermarks and fingerprints.