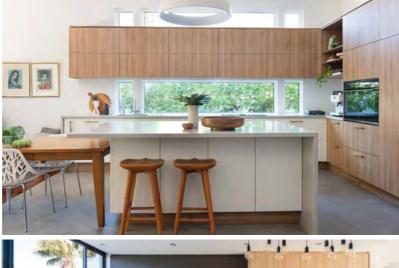

#### Claremont

When combined with industrial finishes like black handles and stone benchtops, timber can add dimension and warmth to any style of home.

In this design, deep drawers provide easier access than cabinets and eliminate hard to reach places, as well as looking sleek and minimal.