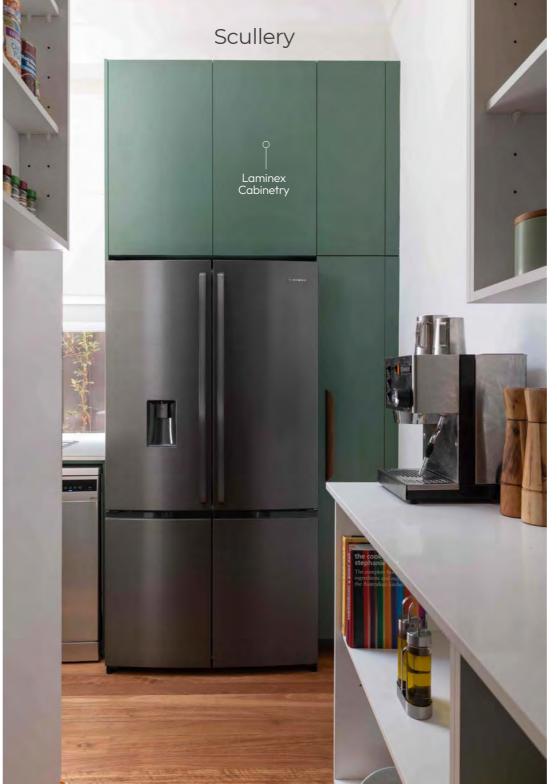

#### Leederville

Featuring unique green Laminex cabinetry in Hushed Pine and engineered stone benchtops, an island kitchen allows for plenty of workspace as well as ample storage. This custom kitchen boasts

modern design and functionality whilst maintaining it's homely character. Adding colour to your kitchen renovation is an easy way to add style and individuality to your home.

Beginning to end design Durable Blum Drawer Fittings Hafele Corner Storage Integrated appliances