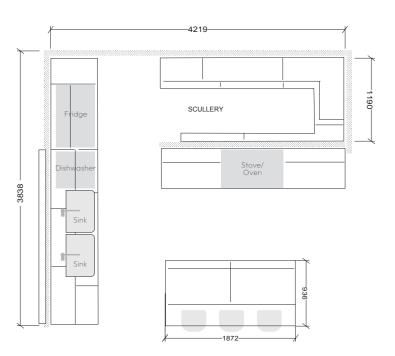

#### Leederville

Featuring unique green Laminex cabinetry in Hushed Pine and engineered stone benchtops, an island kitchen allows for plenty of workspace as well as ample storage. This custom kitchen boasts

modern design and functionality whilst maintaining it's homely character. Adding colour to your kitchen renovation is an easy way to add style and individuality to your home.

Beginning to end design Durable Blum Drawer Fittings Hafele Corner Storage Integrated appliances