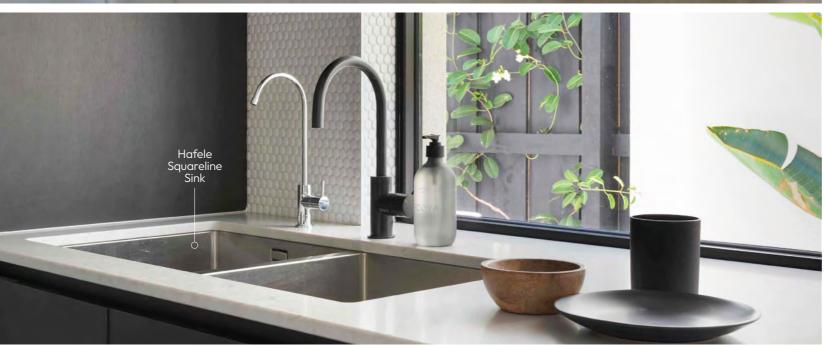

#### Burns Beach

No detail has been overlooked when it comes to this by a sleek grey concrete look Caesarstone custom kitchen design. This unique space has a designated area for coffee (and gin and tonics!) with a hexagon mosaic tiled splashback that separates it from the rest of the kitchen. Black Laminex cabinetry and white marble island is united centre island. This kitchen was built for entertaining.

benchtop and DWG dark mirror splashback.

A statement matte black pull out mixer over a ceramic, drop-in sink is a focal point on a massive

Polytec Cabinetry