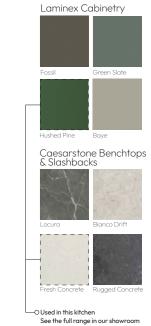

#### Leederville

Featuring unique green Laminex cabinetry in Hushed Pine and engineered stone benchtops, an island kitchen allows for plenty of workspace as well as ample storage. This custom kitchen boasts

modern design and functionality whilst maintaining it's homely character. Adding colour to your kitchen renovation is an easy way to add style and individuality to your home.

Beginning to end design Durable Blum Drawer Fittings Hafele Corner Storage Integrated appliances