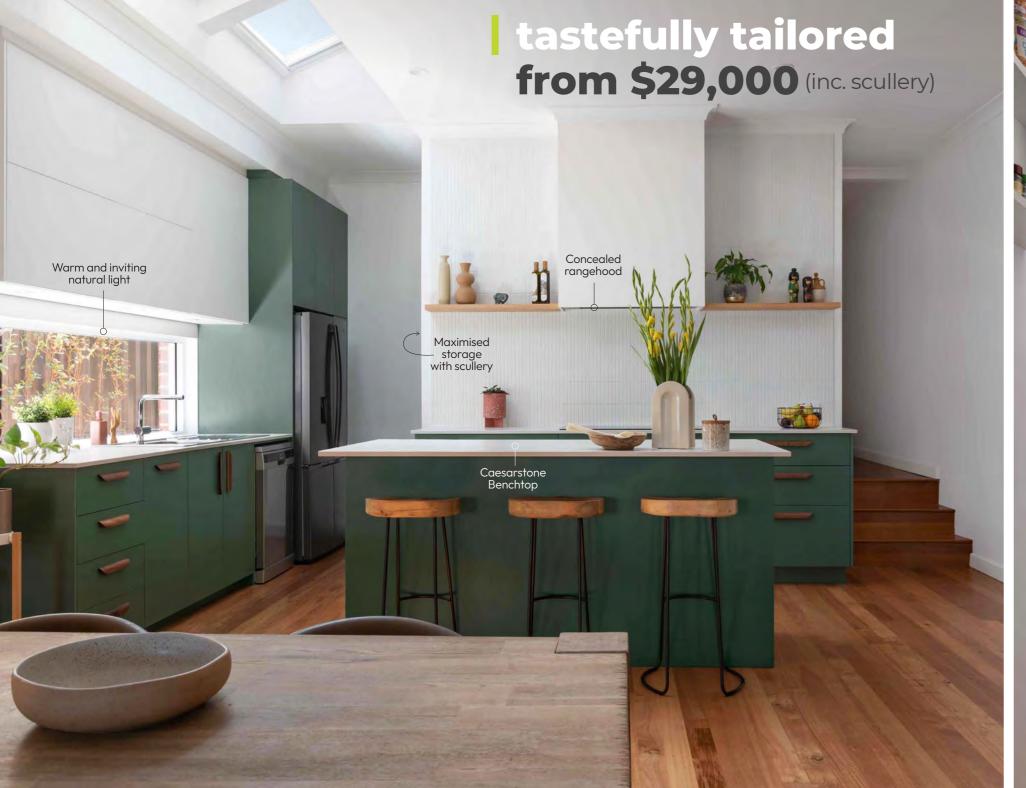

## minimalistic beauty from \$25,000 Caesarstone Benchtop in Osprey Custom space \_ for wine fridge