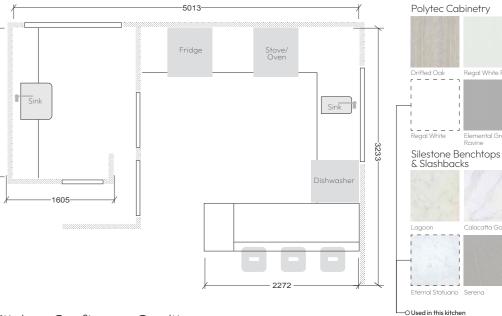

following items are not included in these from prices:

- · Removal of existing kitchen
- · Trades (for example plumbing, electrical etc.)
- · Appliances, sinks and tapware
- · Splashbacks

- Lighting
- · Flooring & Tiling
- · Painting
- Structural works









#### Mt Pleasant

Timeless, clean, calming and versatile, an all-white impression of deeper benches. Silver appliances and kitchen is easy to style and will suit any style of home. a gorgeous deep black sink add style and dimension.

This kitchen features the same material for a splashback as the Silestone by Cosentino waterfall benchtop to create continuous flow and give the

Overhead handle-less cabinets are a fantastic way to store frequently used cooking items such as spices, tea and coffee, but also add style to the design.



#### Kitchen Craftsmen Quality











See the full range in our showroon

Beginning to end design Durable Blum Drawer Fittings Hafele Corner Storage Integrated appliances



#### Claremont

When combined with industrial finishes like black handles and stone benchtops, timber can add dimension and warmth to any style of home.

In this design, deep drawers provide easier access than cabinets and eliminate hard to reach places, as well as looking sleek and minimal.













Beginning to end design Durable Blum Drawer Fittings Hafele Corner Storage Integrated appliances

# Handleless overhead storage





#### 6sqm

#### Joondalup

Choosing a mix of luxe and minimal, this is a dramatic kitchen in a small space. Integrated appliances to streamline the look of the kitchen and plenty of