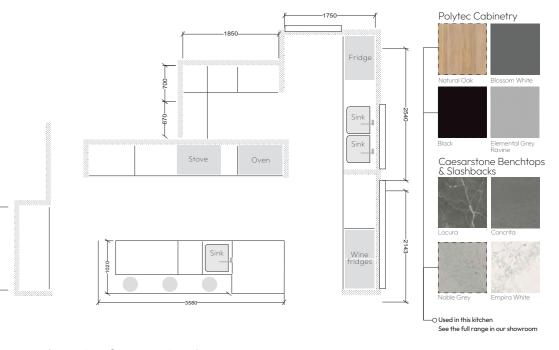

#### Burns Beach

No detail has been overlooked when it comes to this by a sleek grey concrete look Caesarstone custom kitchen design. This unique space has a designated area for coffee (and gin and tonics!) with a hexagon mosaic tiled splashback that separates it from the rest of the kitchen. Black Laminex cabinetry and white marble island is united centre island. This kitchen was built for entertaining.

benchtop and DWG dark mirror splashback.

A statement matte black pull out mixer over a ceramic, drop-in sink is a focal point on a massive

Polytec Cabinetry