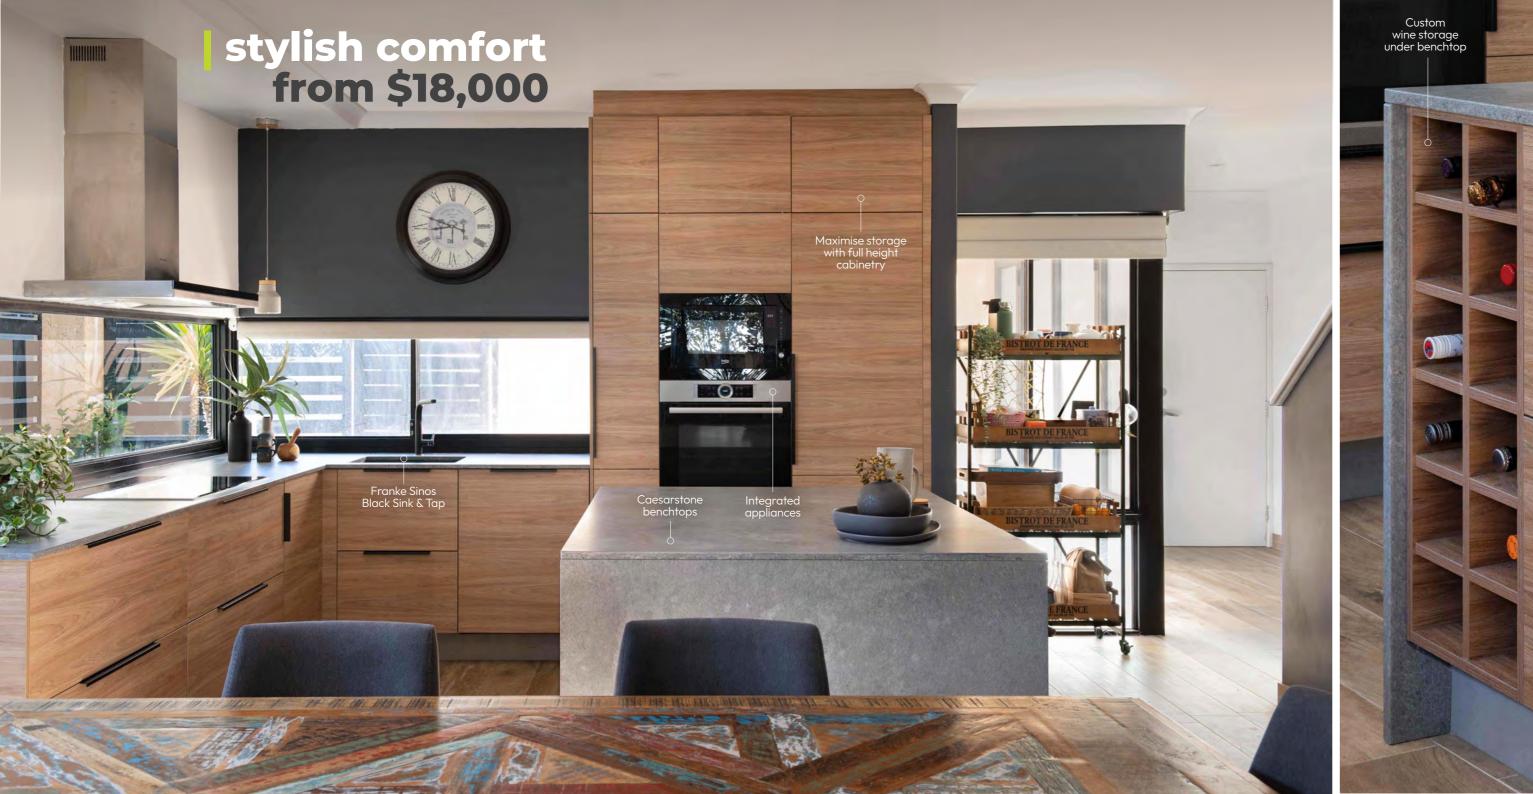

## minimalistic beauty from \$25,000 Caesarstone Benchtop in Osprey Custom space \_ for wine fridge