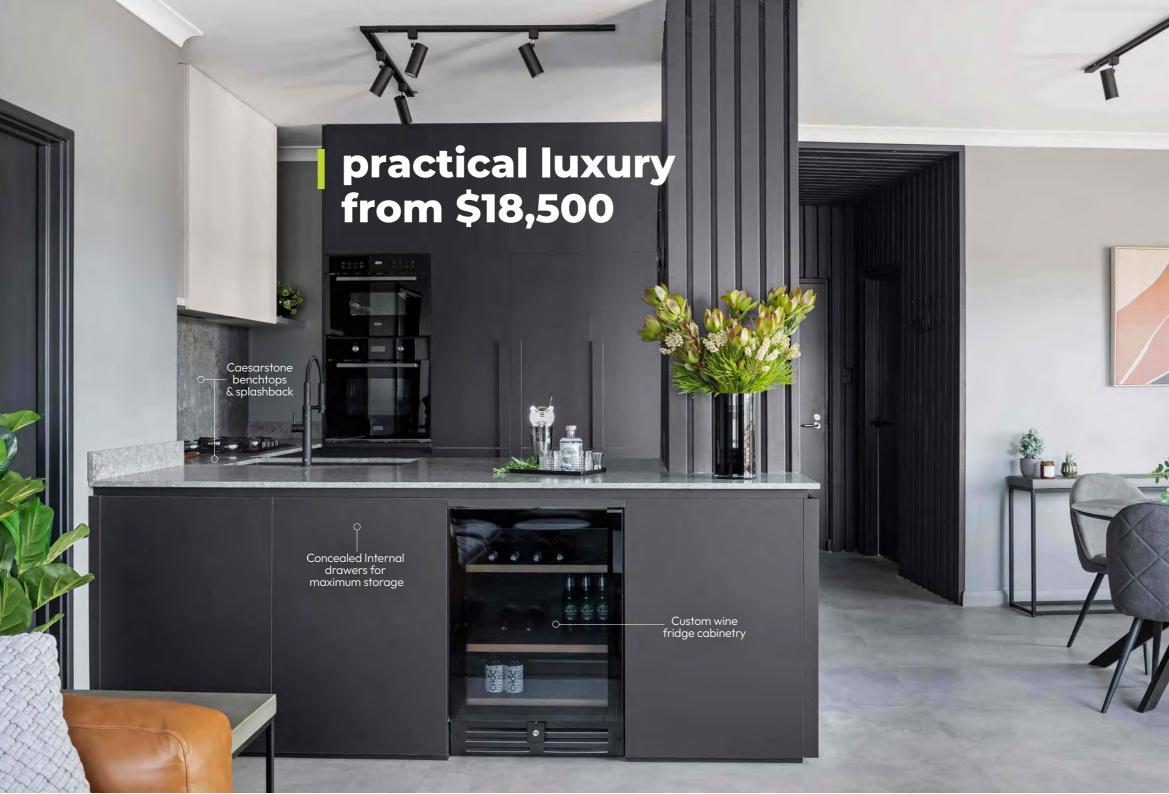

## minimalistic beauty from \$25,000 Caesarstone Benchtop in Osprey Custom space \_ for wine fridge