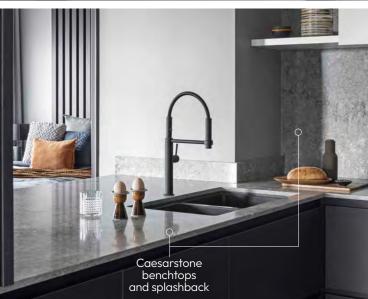

#### Joondalup

Choosing a mix of luxe and minimal, this is a dramatic kitchen in a small space. Integrated appliances to streamline the look of the kitchen and plenty of storage, this kitchen oozes style and practicality. We used the same Caesarstone

Benchtop as the Splashback, which is hardwearing and easy to keep clean. Matte black tapware is remaining popular in new kitchen designs as aside from looking stylish, it requires minimal maintenance over time and resists watermarks and fingerprints.