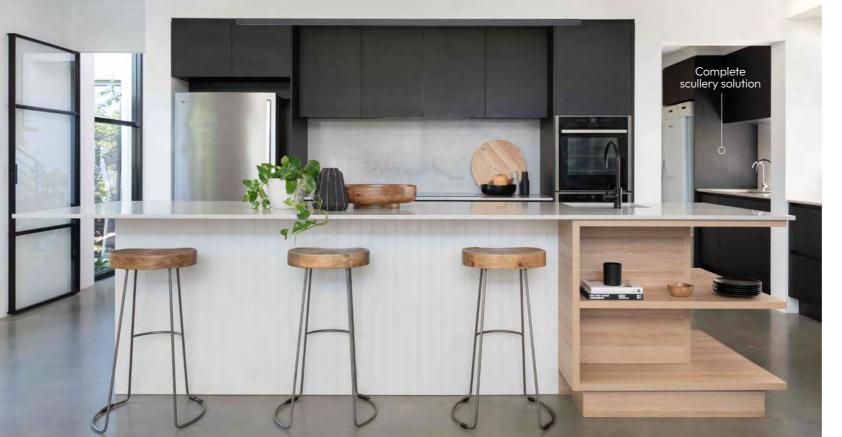

## minimalistic beauty from \$25,000 Caesarstone Benchtop in Osprey Custom space \_ for wine fridge