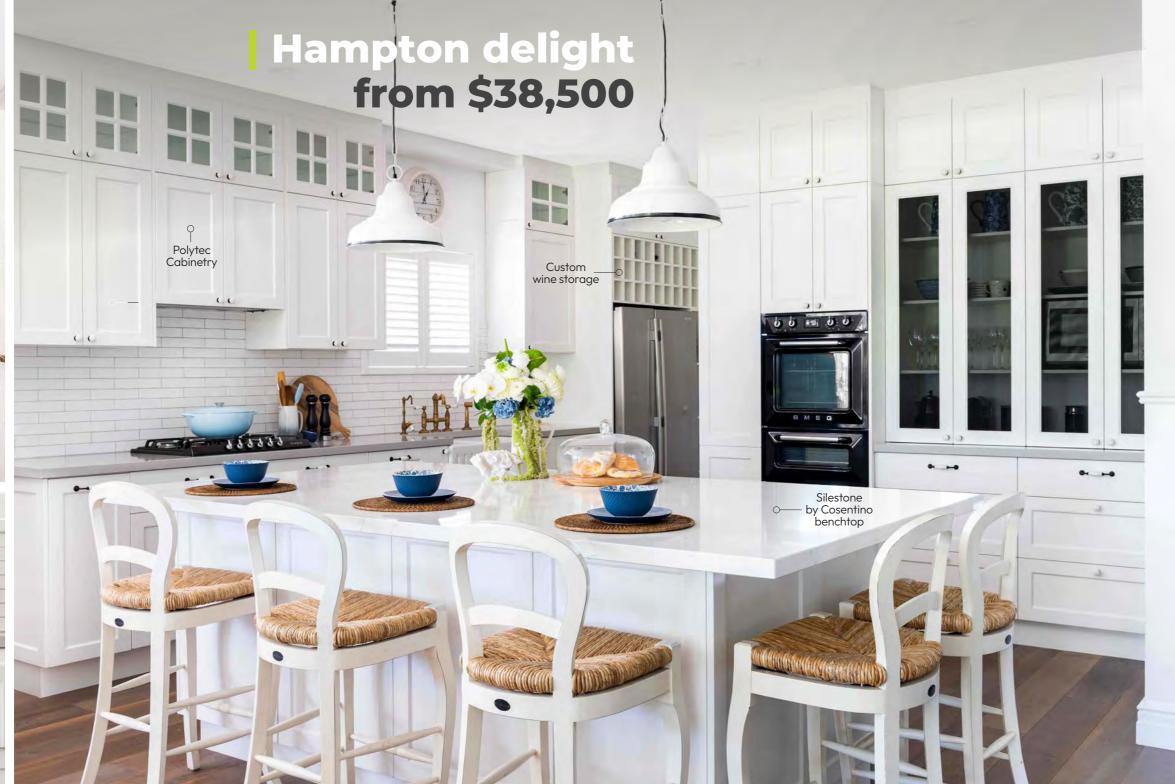

#### Manning

Inspired by The Hamptons of Long Island, New York, this coastal-style kitchen integrates vintage elements with modern to create a casual yet sophisticated feel.

Keeping it fresh and crisp with Silestone by Cosentino benchtops and Polytec cabinetry, we've used unique tapwear and handles for the ultimate Hamptons vibe.

Beginning to end design Durable Blum Drawer Fittings Hafele Corner Storage Integrated appliances

styles to choose from