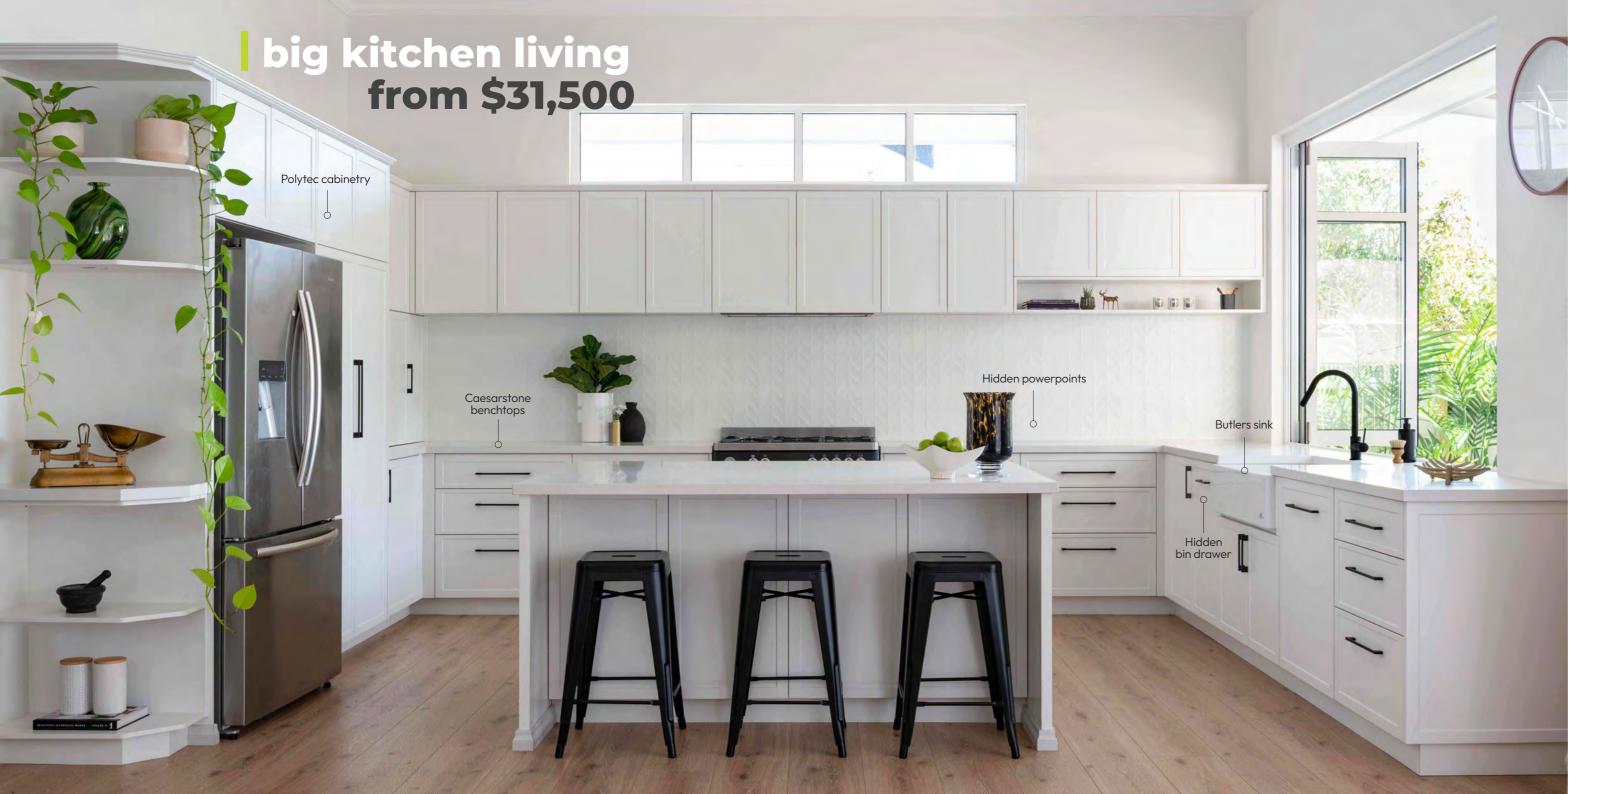

#### Coolbinia

This light and airy family kitchen brings a sense of calmness whilst still being incredibly functional.

A kitchen like this is ideal for busy families, including heaps of storage and bench space whilst incorporating clever details such as hidden power

points in the island for appliances (and school laptop chargers!).

Featuring push to open overhead cupboards with Polytec cabinetry and Caesarstone benchtops, this island is a space for food preparation and entertaining.