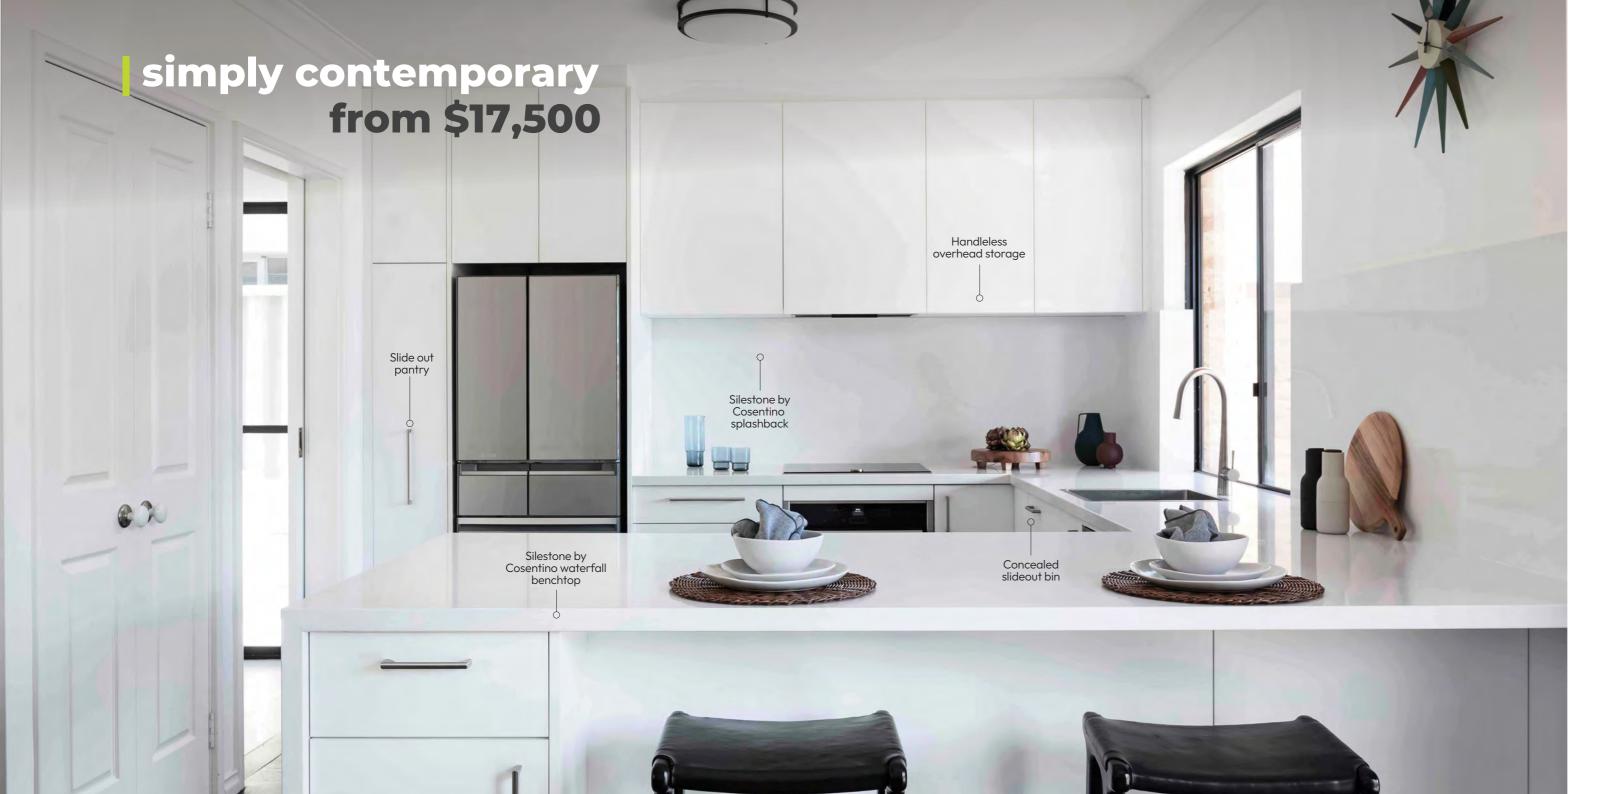

This kitchen features the same material for a splashback as the Silestone by Cosentino waterfall benchtop to create continuous flow and give the

Overhead handle-less cabinets are a fantastic way to store frequently used cooking items such as spices, tea and coffee, but also add style to the design.

# Handleless overhead storage