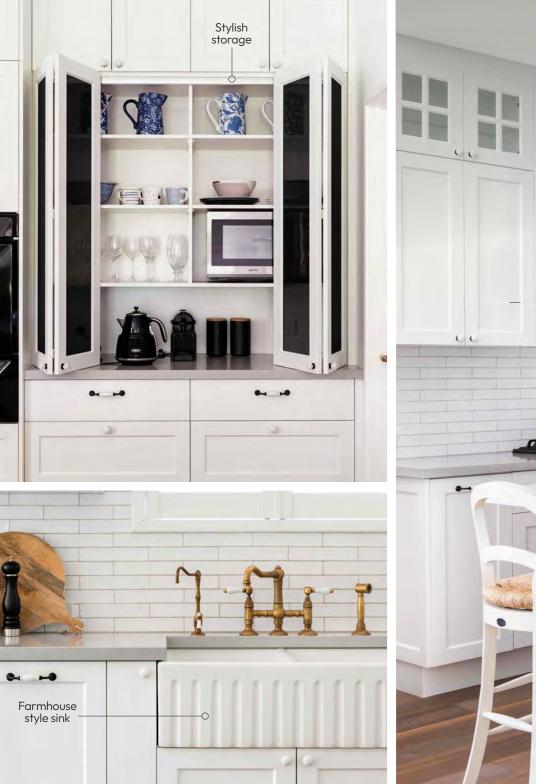

#### Manning

Inspired by The Hamptons of Long Island, New York, this coastal-style kitchen integrates vintage elements with modern to create a casual yet sophisticated feel.

Keeping it fresh and crisp with Silestone by Cosentino benchtops and Polytec cabinetry, we've used unique tapwear and handles for the ultimate Hamptons vibe.

Beginning to end design Durable Blum Drawer Fittings Hafele Corner Storage Integrated appliances

styles to choose from