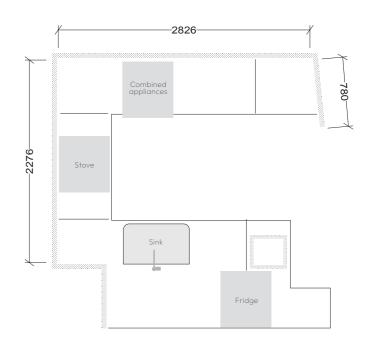

n this design, deep drawers provide easier access than cabinets and eliminate hard to reach places, as well as looking sleek and minimal.













Beginning to end design Durable Blum Drawer Fittings Hafele Corner Storage Integrated appliances

# Handleless overhead storage





#### 6sqm

#### Joondalup

Choosing a mix of luxe and minimal, this is a dramatic kitchen in a small space. Integrated appliances to streamline the look of the kitchen and plenty of storage, this kitchen oozes style and practicality. We used the same Caesarstone

Benchtop as the Splashback, which is hardwearing and easy to keep clean. Matte black tapware is remaining popular in new kitchen designs as aside from looking stylish, it requires minimal maintenance over time and resists watermarks and fingerprints.





#### Kitchen Craftsmen Quality











appliances Aluminium Hand styles to choose

No further discounts are applicable to this pricing.







#### Wembley Downs

This unique kitchen has a gorgeous contrast of Black and Natural Oak Polytec doors with sleek Caesarstone Noble Grey benchtop and splashback.

Frameless cabinets, horizontal lines and the use of contrasting materials are a sleek and sophisticated way to give your design that custom-kitchen finish.



#### Kitchen Craftsmen Quality











Beginning to end design Durable Blum Drawer Fitting

gs Hafele Corner Storage

ge Integrated appliance

Aluminium Handles - various styles to choose from

No further discounts are applicable to this pricing.

## minimalistic beauty from \$25,000 Caesarstone Benchtop in Osprey Custom sp