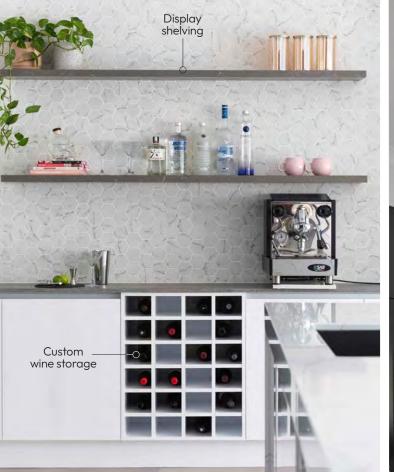

## minimalistic beauty from \$25,000 Caesarstone Benchtop in Osprey Custom space \_ for wine fridge