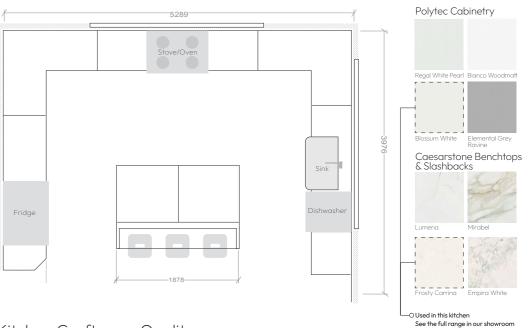

#### Kitchen Craftsmen Quality

See the full range in our showroon

Beginning to end design Durable Blum Drawer Fittings Hafele Corner Storage Integrated appliances