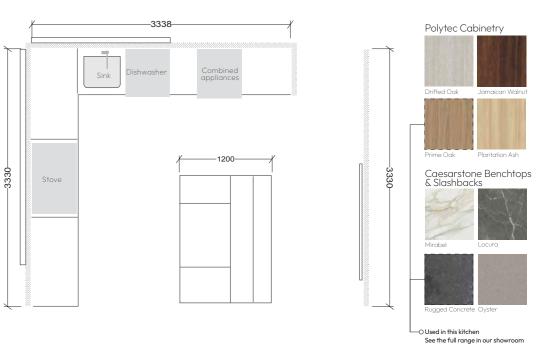

## minimalistic beauty from \$25,000 Caesarstone Benchtop in Osprey Custom space \_ for wine fridge